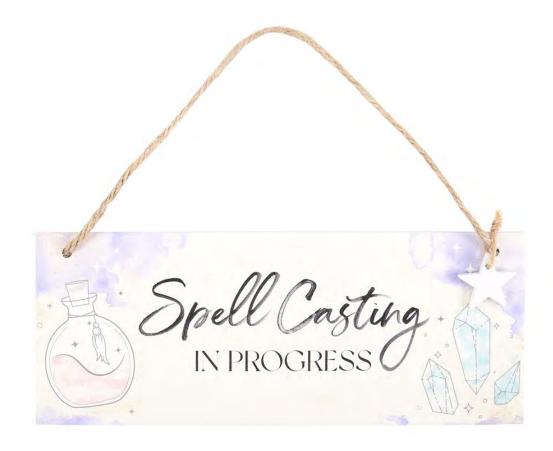

> Product Code WT\_65223

Spell Casting in Progress Hanging Sign

Barcode: 5056131141445

#### **Product Description**

Add a dash of humor and a touch of charm to home and office surroundings with our MDF Hanging Sign with a Rope Hanger, featuring the fun phrase, (Spell Casting In Progress) and an illustration of potion bottles and crystals. Designed bySomething Different Wholesale and part of the White Witch range of modern witchcraft supplies and self-care gifts.

#### **Product Dimensions:**

H: 8cm x W: 20cm x D: 1cm

## Product Materials : Wood